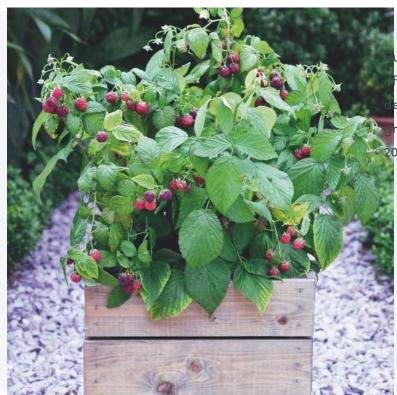

## **RUBUS IDAEUS RUSTICA®**

Deciduous Green

50cm x 50cm

ubus idaeus Rustica®, is a very enerous fruit tree, which
Upright

ffers us delicious raspberries. Its leaves are green and

eciduous and its habit is compact, which allows it to be
rown in pots. Rustic, it will withstand temperatures of -

Pot

Thanks to its small size and compact size (50cm x 50cm), this small raspberry bush is perfect for growing in pots or vegetab gardens. In order to obtain beautiful fruits, it is advisable to water it regularly even though it is not very water-intensive.